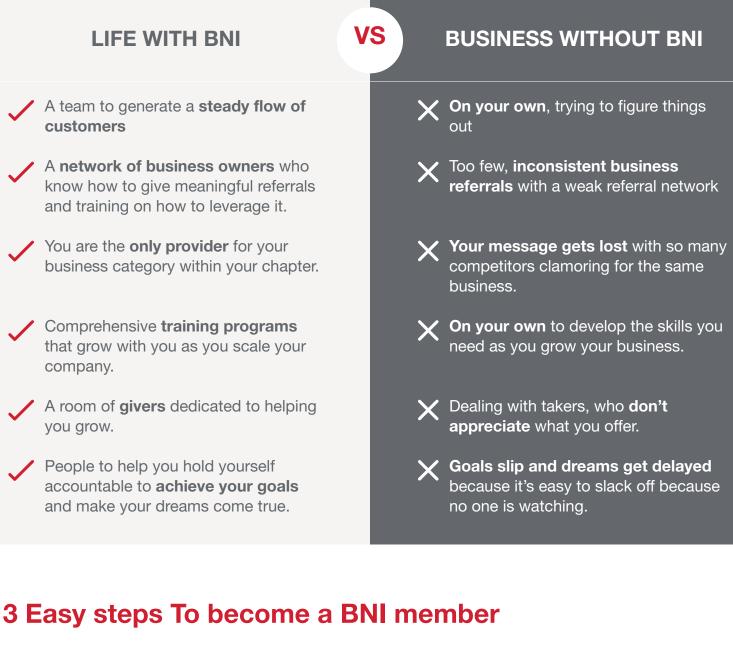

## **BN**<sup>®</sup>

Your chapter will not accept another member within your specific business category.

Make effective use of your time by running meetings in accordance with an agenda optimized for maximum results in the shortest possible time.

Get you results as fast as possible with a comprehensive Member Success Program to help you get the most out of your BNI membership.

BNI's mobile app and BNI Connect enable you to build relationships with members in 70 countries around the world.

Business tradeshows and local conferences to network with BNI members throughout your region.

2

Exposure to a team is excited and motivated to get to know your business and your target customer to help your business grow by giving you referrals.

4

A wealth of networking tools to help you grow your business.

Connect with members around your country and the world online and through regional, national and international events.

Provide you with up to 50 networking meetings a year to generate referrals.

Advanced business education programs to help you grow your business through more effective networking, public speaking, and business development.